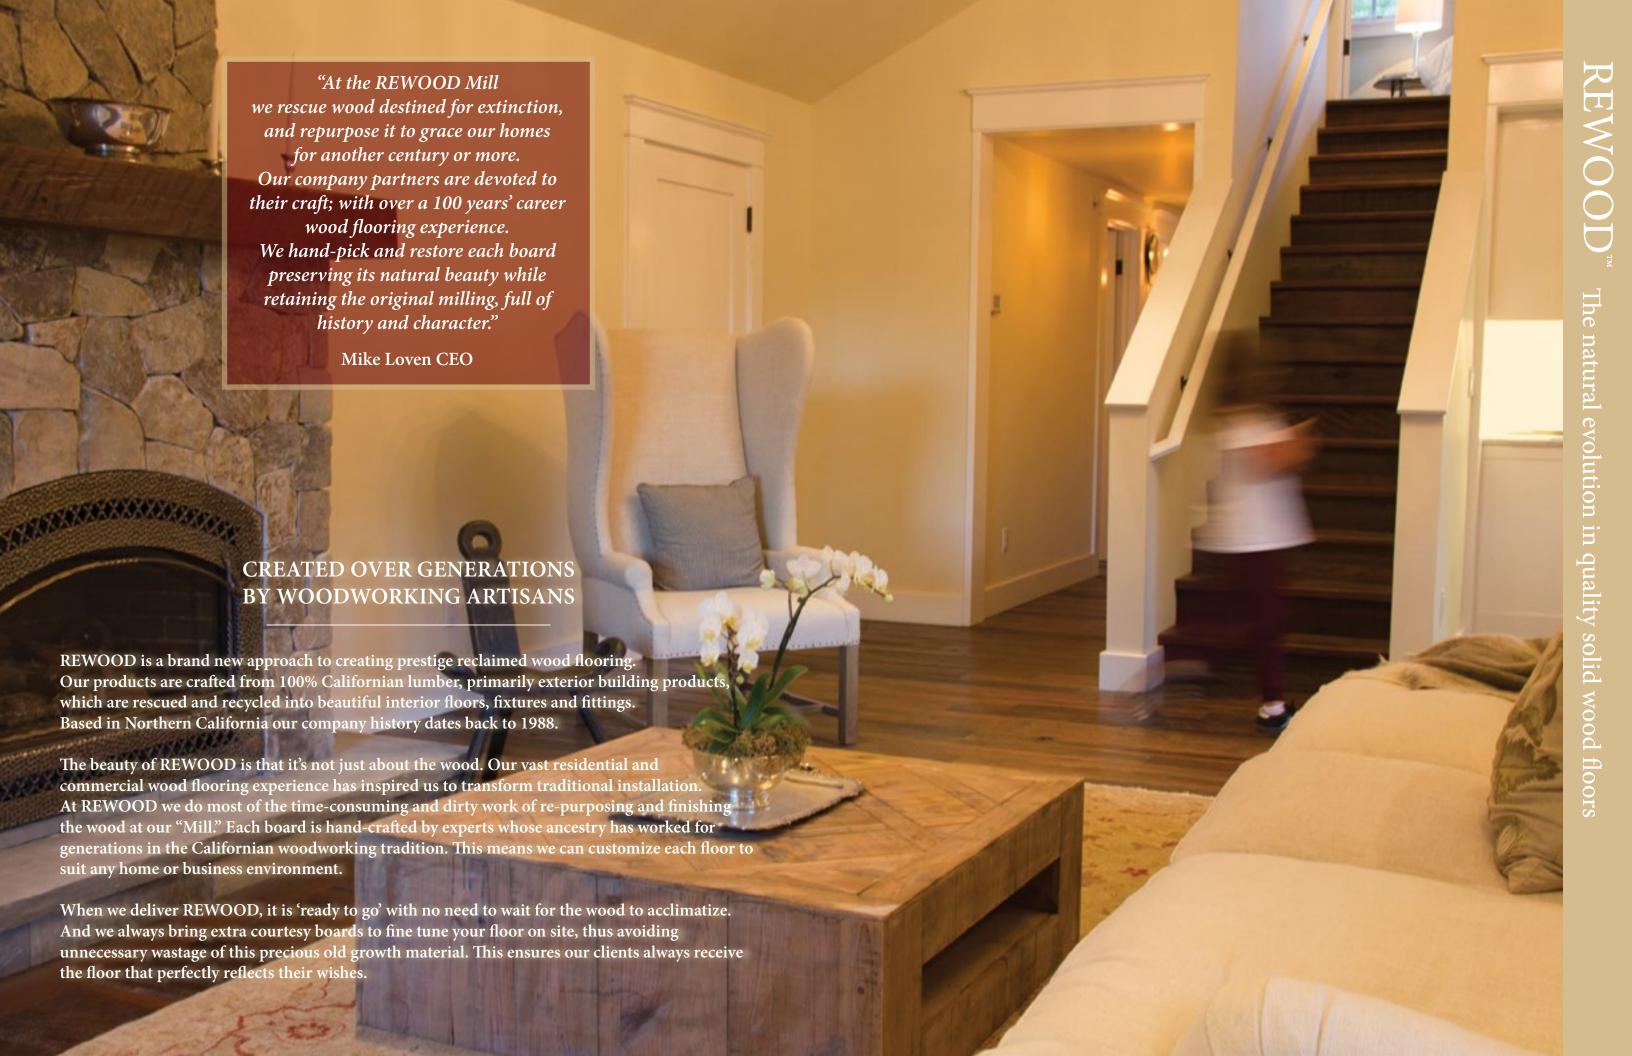

### ENGINEERED BY NATURE, TRANSFORMED BY ARTISANS

At the REWOOD Mill we see the potential in old wood that has already served its purpose. To our artisans, no amount of discoloration, tarnish or weathering, will cloud their ability to rediscover the boards' hidden beauty.

When discarded and unwanted wood is salvaged by REWOOD it goes through an intensive quality control process. Our team at the Mill only selects stock that is highly stable and full of natural charm.

Our rescued planks are then crafted from beginning to end in order to create bespoke wood flooring products that are ready to be installed with minimum effort and disruption.