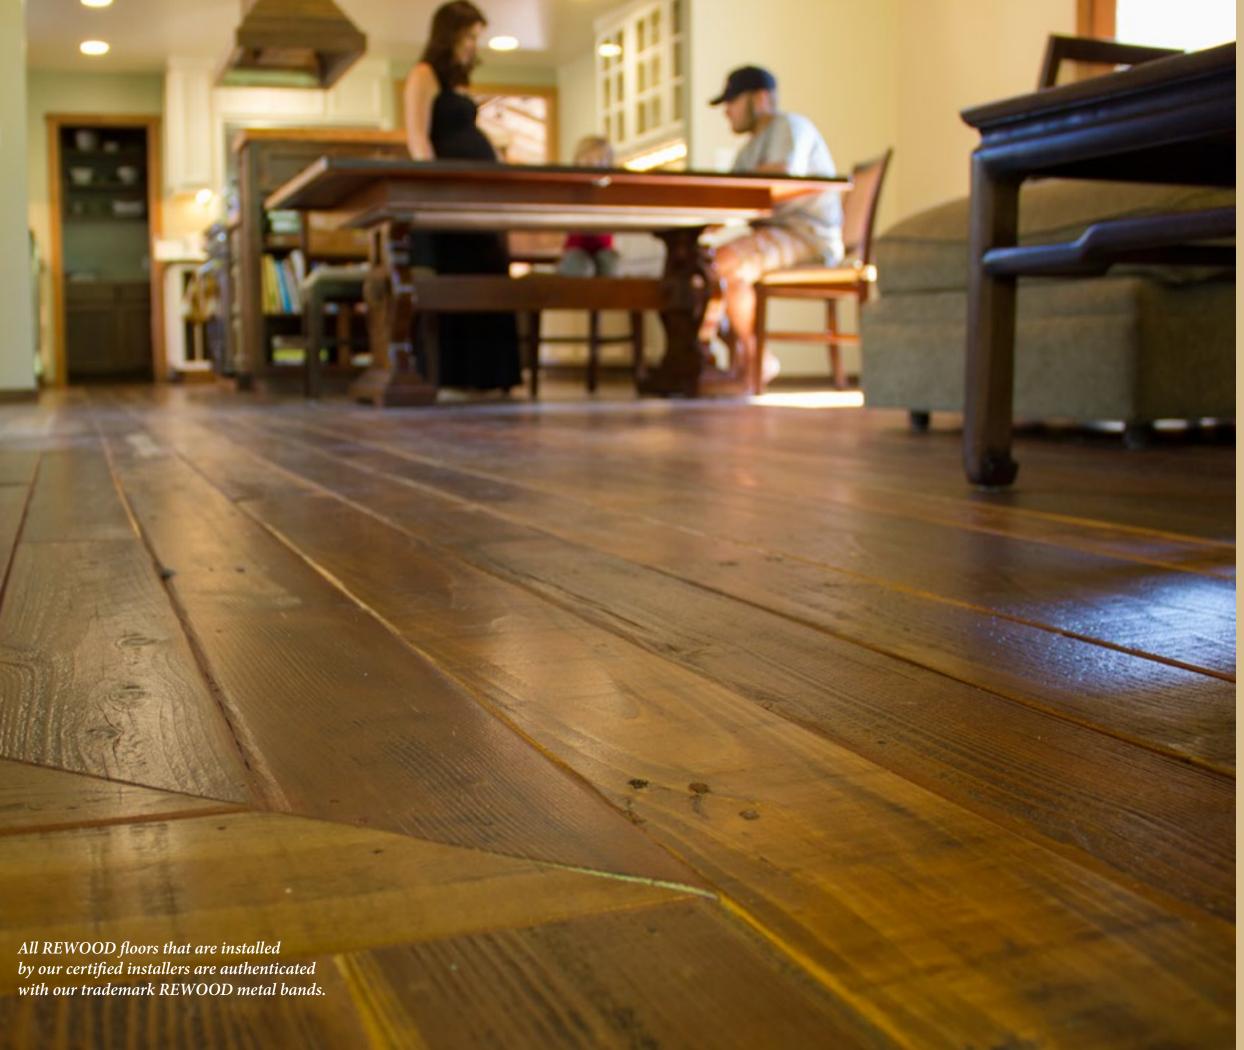

REWOOD is challenging the way we live with our floors. We bring out all the beauty and character in our wood that is lost in traditional hardwood flooring. Akin to Live Edge, REWOOD has a personality of its own, reflecting the essence of the people who live on it.

The artistry in all REWOOD floors means they retain an inimitable texture, which can be further hand-crafted to desired relief with our Heirloom range. Our floors are best enjoyed under (bare) foot.

The path to REWOOD prestige is to have our certified installers create your floor.