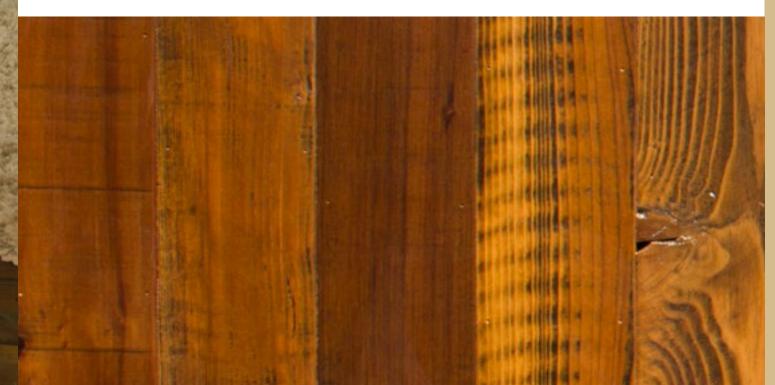

#### Genuine REWOOD

Genuine is our prefinished natural range, milled to 5 inch standard width with five coats of clear, low VOC finish.

Genuine is filled with all the character of Heirloom and Vintage, yet is our standard offering and the gateway to the REWOOD experience.