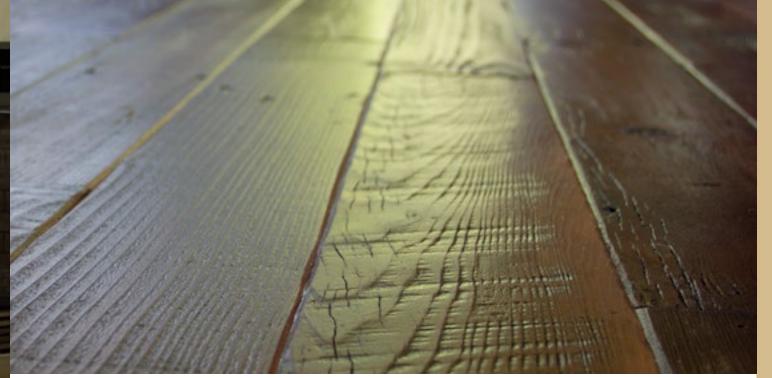

### ENGINEERED BY NATURE, TRANSFORMED BY ARTISANS

At the REWOOD Mill we see the potential in old wood that has already served its purpose. To our artisans, no amount of discoloration, tarnish or weathering, will cloud their ability to rediscover the boards' hidden beauty.

When discarded and unwanted wood is salvaged by REWOOD it goes through an intensive quality control process. Our team at the Mill only selects stock that is highly stable and full of natural charm.

Our rescued planks are then crafted from beginning to end in order to create bespoke wood flooring products that are ready to be installed with minimum effort and disruption.